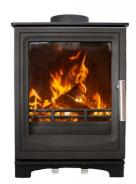

#### **Ecoflame 2 5kW**

Multifuel

This contemporary heating solution has been designed and built to comply with the latest UK standards on air quality, and is approved for smokeless zones, allowing for responsible and climate-friendly burning within smoke control areas.

With a remarkable A+ Energy Rating, the Ecoflame 2 multi-fuel is a low-cost alternative to expensive gas heating for your customers and their homes, providing unrivalled value for money and energy efficiency.

Each 65kg stove features a robust steel body, cast iron door, and a large glass panel to enhance the visual experience. Also featured are the air wash facility to keep the inside of the door clear of smokey deposits, multiple air settings to allow flame control, and an effective 125mm flue.

#### **Dimensions:**

550mm Height 408mm Width 310mm Depth

8 kW Multifuel Stove