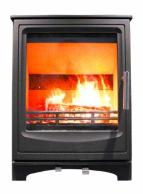

#### **Ecoflame 3**

Wood

This modern, yet classic style heating solution has been designed and built to meet the latest UK air-quality standards and is approved for smokeless zones, to allow for responsible and climate-friendly wood burning within smoke control areas.

With A energy rating, the Ecoflame 3 Woodburning stove is a great alternative to expensive gas-based heating for your customers' homes, providing unrivalled value for money and energy efficiency.

Each 66kg stove features a superior quality steel body, cast iron door, and a large glass panel to provide an enhanced visual experience for the owner, with a glass wash feature to effectively keep the inside of the door clear of smokey deposits, plus adjustable air settings and a 125mm flue.

#### **Dimensions:**

464mm Height 373mm Width 368mm Depth

Also available with log store

- Rock Pottery Yard Bank Street Mexborough S64 9LL
- (01709) 570563
- (a) info@ecoflamestoves.co.uk
- ecoflamestoves.co.uk