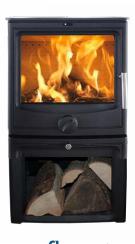

ecoflame 1

Multifuel with Log Store

ecoflame 3

Wood with Log Store

#### **Ecoflame 3**

Wood

This modern, yet classic style heating solution has been designed and built to meet the latest UK air-quality standards and is approved for smokeless zones, to allow for responsible and climate-friendly wood burning within smoke control areas.

With A energy rating, the Ecoflame 3 Woodburning stove is a great alternative to expensive gas-based heating for your customers' homes, providing unrivalled value for money and energy efficiency.

Each 66kg stove features a superior quality steel body, cast iron door, and a large glass panel to provide an enhanced visual experience for the owner, with a glass wash feature to effectively keep the inside of the door clear of smokey deposits, plus adjustable air settings and a 125mm flue.

#### **Dimensions:**

464mm Height 373mm Width 368mm Depth

Also available with log store

- Rock Pottery Yard Bank Street Mexborough S64 9LL
- (01709) 570563
- (a) info@ecoflamestoves.co.uk
- ecoflamestoves.co.uk