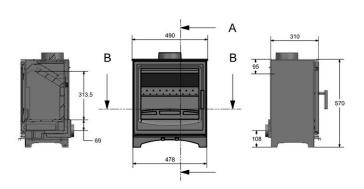

#### **Dimensions:**

550mm Height 408mm Width 310mm Depth

8 kW Multifuel Stove

570mm High 490mm Wide 310mm Depth