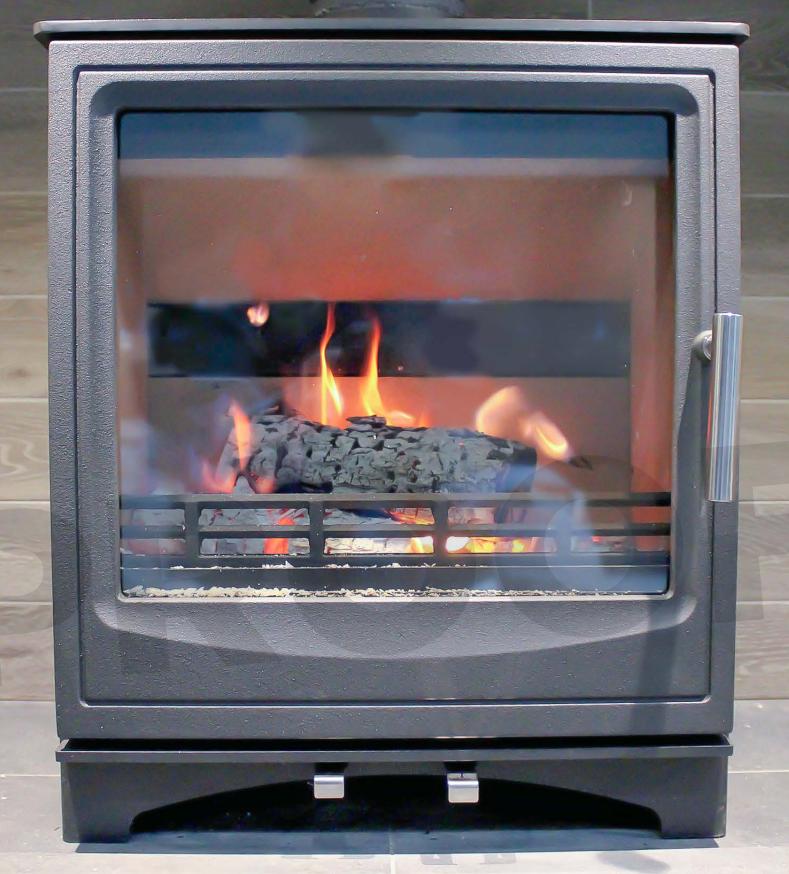

#### **Ecoflame 2 8kW**

#### Multifuel

This modern heating solution has been designed and built to meet the very latest UK air quality standards, and comes approved for use in smokeless zones, to allow for responsible, climate-friendly burning within smoke control areas.

With a superior A+ Energy Rating, the Ecoflame 2 8kW is a great, low-cost alternative to expensive gas heating systems for your customers and their homes, providing unrivalled value for money and energy efficiency.

Each 80kg stove features a strong steel body, cast iron door, and a large glass panel with air wash function to keep the doorway clear of smokey deposits and enhance the visual experience. Multiple airflow settings enable control of the burn, with smoke safely ejected through the 125mm flue.

570mm High 490mm Wide 310mm Depth