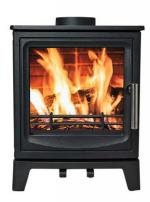

#### **Ecoflame 2 Mini**

#### Multifuel

This contemporary and compact heating solution has been designed and built to meet the very latest UK air quality standards, and comes approved for smokeless zones to allow for responsible, environmentally friendly burning within smoke control areas.

With an A+ Energy Rating, the Ecoflame 2 Mini is a fantastic alternative to expensive gas heating systems for your customers and their homes, providing unrivalled value for money and energy efficiency.

At 50kg, this smaller companion product model to the Ecoflame 2 features strong steel body, cast iron door and large glass panel to enhance the visual experience for the owner. Also featured are the air wash facility to keep the door clear of smokey deposits, multiple air settings to enable burn control, and a robust 125mm flue.

493.5mm High 370mm Wide 260mm Depth

5 kW Multifuel Stove