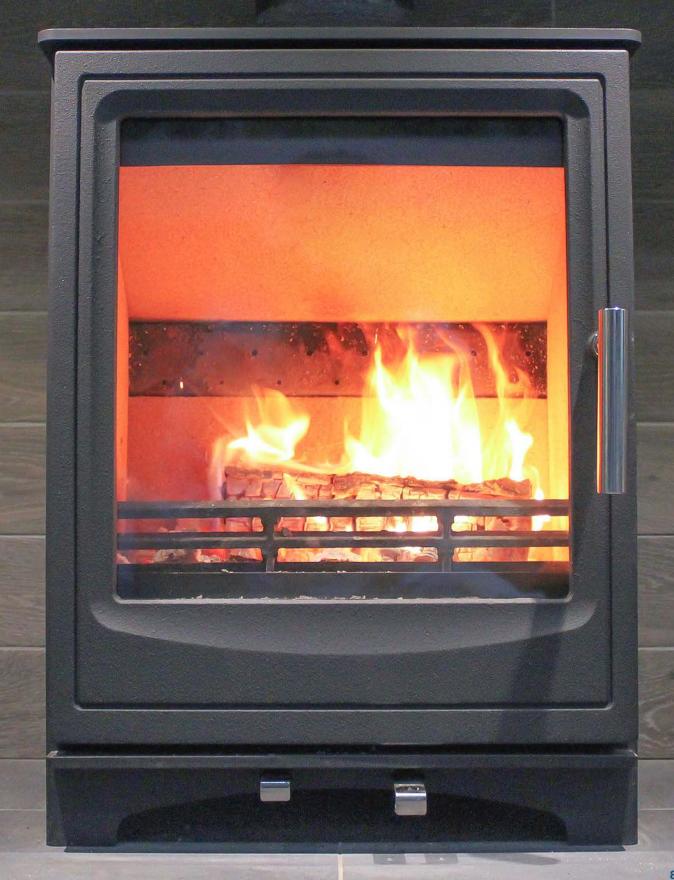

#### **Ecoflame 1**

#### Multifuel

This innovative heating solution was designed and built to meet the latest UK standards, and is approved for smokeless zones, to allow responsible and climate-friendly burning within smoke control areas.

With an A+ Energy Rating, the Ecoflame 1 multi-fuel stove is a remarkable alternative to expensive gas heating for your customers' homes, providing unrivalled value for money and energy efficiency.

Each 65kg stove features a strong steel body, cast iron door, and a large glass panel with air wash function to keep the doorway clear of smokey deposits and enhance the visual experience. Multiple airflow settings enable control of the burn, with smoke safely ejected through the 125mm flue.

494.5mm High 430mm Wide 297.5mm Depth

Also available with log store