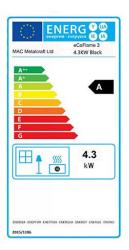

With A energy rating, the Ecoflame 3 Woodburning stove is a great alternative to expensive gas-based heating for your customers' homes, providing unrivalled value for money and energy efficiency.

Each 66kg stove features a superior quality steel body, cast iron door, and a large glass panel to provide an enhanced visual experience for the owner, with a glass wash feature to effectively keep the inside of the door clear of smokey deposits, plus adjustable air settings and a 125mm flue.