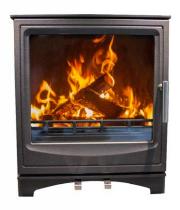

#### **Ecoflame 1**

#### Multifuel

This innovative heating solution was designed and built to meet the latest UK standards, and is approved for smokeless zones, to allow responsible and climate-friendly burning within smoke control areas.

With an A+ Energy Rating, the Ecoflame 1 multi-fuel stove is a remarkable alternative to expensive gas heating for your customers' homes, providing unrivalled value for money and energy efficiency.

Each 65kg stove features a strong steel body, cast iron door, and a large glass panel with air wash function to keep the doorway clear of smokey deposits and enhance the visual experience. Multiple airflow settings enable control of the burn, with smoke safely ejected through the 125mm flue.

494.5mm High 430mm Wide 297.5mm Depth

Also available with log store