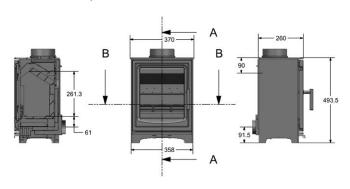

act heating solution has been designed and built to meet the very latest UK air quality standards, and comes approved for smokeless zones to allow for responsible, environmentally friendly burning within smoke control areas.

With an A+ Energy Rating, the Ecoflame 2 Mini is a fantastic alternative to expensive gas heating systems for your customers and their homes, providing unrivalled value for money and energy efficiency.

At 50kg, this smaller companion product model to the Ecoflame 2 features strong steel body, cast iron door and large glass panel to enhance the visual experience for the owner. Also featured are the air wash facility to keep the door clear of smokey deposits, multiple air settings to enable burn control, and a robust 125mm flue.



493.5mm High 370mm Wide 260mm Depth









5 kW Multifuel Stove



#### **Ecoflame 2 5kW**

Multifuel

This contemporary heating solution has been designed and built to comply with the latest UK standards on air quality, and is approved for smokeless zones, allowing for responsible and climate-friendly burning within smoke control areas.

With a remarkable A+ Energy Rating, the Ecoflame 2 multi-fuel is a low-cost alternative to expensive gas heating for your customers and their homes, providing unrivalled value for money and energy efficiency.

Each 65kg stove features a robust steel body, cast iron door, and a large glass panel to enhance the visual experience. Also featured are the air wash facility to keep the inside of the door clear of smokey deposits, multiple air settings to allow flame control, and an effective 125m