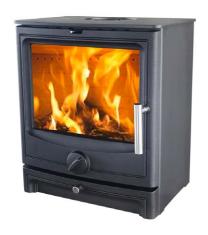

ecoflame 1

Multifuel with Log Store

ecoflame 3

Wood with Log Store

494.5mm High 430mm Wide 297.5mm Depth

Also available with log store