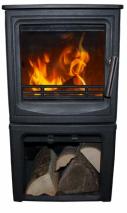

#### **Ecoflame 3**

Wood

This modern, yet classic style heating solution has been designed and built to meet the latest UK air-quality standards and is approved for smokeless zones, to allow for responsible and climate-friendly wood burning within smoke control areas.

With A energy rating, the Ecoflame 3 Woodburning stove is a great alternative to expensive gas-based heating for your customers' homes, providing unrivalled value for money and energy efficiency.

Each 66kg stove features a superior quality steel body, cast iron door, and a large glass panel to provide an enhanced visual experience for the owner, with a glass wash feature to effectively keep the inside of the door clear of smokey deposits, plus adjustable air settings and a 125mm flue.

#### **Dimensions:**

464mm Height 373mm Width 368mm Depth

Also available with log store

- Rock Pottery Yard Bank Street Mexborough S64 9LL
- (01709) 570563
- (a) info@ecoflamestoves.co.uk
- ecoflamestoves.co.uk