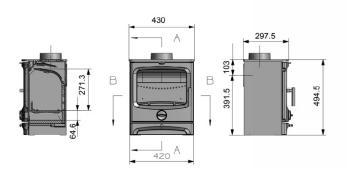

With an A+ Energy Rating, the Ecoflame 1 multi-fuel stove is a remarkable alternative to expensive gas heating for your customers' homes, providing unrivalled value for money and energy efficiency.

Each 65kg stove features a strong steel body, cast iron door, and a large glass panel with air wash function to keep the doorway clear of smokey deposits and enhance the visual experience. Multiple airflow settings enable control of the burn, with smoke safely ejected through the 125mm flue.

494.5mm High 430mm Wide 297.5mm Depth

Also available with log store