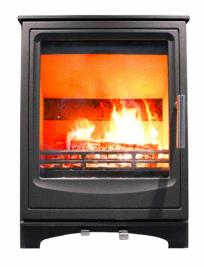

#### **Ecoflame 2 5kW**

Multifuel

This contemporary heating solution has been designed and built to comply with the latest UK standards on air quality, and is approved for smokeless zones, allowing for responsible and climate-friendly burning within smoke control areas.

With a remarkable A+ Energy Rating, the Ecoflame 2 multi-fuel is a low-cost alternative to expensive gas heating for your customers and their homes, providing unrivalled value for money and energy efficiency.

Each 65kg stove features a robust steel body, cast iron door, and a large glass panel to enhance the visual experience. Also featured are the air wash facility to keep the inside of the door clear of smokey deposits, multiple air settings to allow flame control, and an effective 125mm flue.