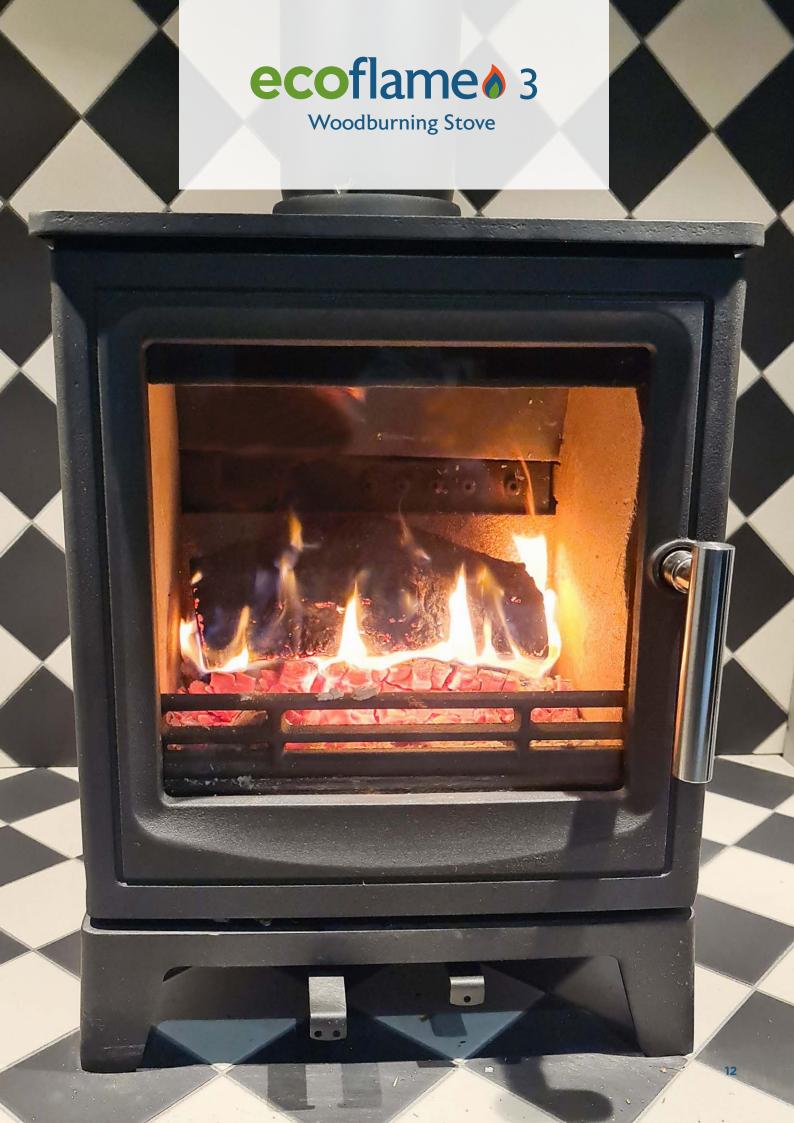

#### **Ecoflame 3**

Wood

This modern, yet classic style heating solution has been designed and built to meet the latest UK air-quality standards and is approved for smokeless zones, to allow for responsible and climate-friendly wood burning within smoke control areas.

With A energy rating, the Ecoflame 3 Woodburning stove is a great alternative to expensive gas-based heating for your customers' homes, providing unrivalled value for money and energy efficiency.

Each 66kg stove features a superior quality steel body, cast iron door, and a large glass panel to provide an enhanced visual experience for the owner, with a glass wash feature to effectively keep the inside of the door clear of smokey deposits, plus adjustable air settings and a 125mm flue.

#### **Dimensions:**

464mm Height 373mm Width 368mm Depth

Also available with log store

- Rock Pottery Yard Bank Street Mexborough S64 9LL
- (01709) 570563
- (a) info@ecoflamestoves.co.uk
- ecoflamestoves.co.uk