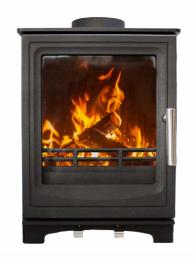

#### **Ecoflame 2 Mini**

#### Multifuel

This contemporary and compact heating solution has been designed and built to meet the very latest UK air quality standards, and comes approved for smokeless zones to allow for responsible, environmentally friendly burning within smoke control areas.

With an A+ Energy Rating, the Ecoflame 2 Mini is a fantastic alternative to expensive gas heating systems for your customers and their homes, providing unrivalled value for money and energy efficiency.

At 50kg, this smaller companion product model to the Ecoflame 2 features strong steel body, cast iron door and large glass panel to enhance the visual experience for the owner. Also featured are the air wash facility to keep the door clear of smokey deposits, multiple air settings to enable burn control, and a robust 125mm flue.

493.5mm High 370mm Wide 260mm Depth

5 kW Multifuel Stove