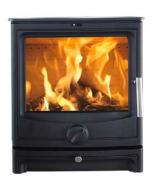

#### **Ecoflame 2 Mini**

#### Multifuel

This contemporary and compact heating solution has been designed and built to meet the very latest UK air quality standards, and comes approved for smokeless zones to allow for responsible, environmentally friendly burning within smoke control areas.

With an A+ Energy Rating, the Ecoflame 2 Mini is a fantastic alternative to expensive gas heating systems for your customers and their homes, providing unrivalled value for money and energy efficiency.

At 50kg, this smaller companion product model to the Ecoflame 2 features strong steel body, cast iron door and large glass panel to enhance the visual experience for the owner. Also featured are the air wash facility to keep the door clear of smokey deposits, multiple air settings to enable burn control, and a robust 125mm flue.

493.5mm High 370mm Wide 260mm Depth

5 kW Multifuel Stove