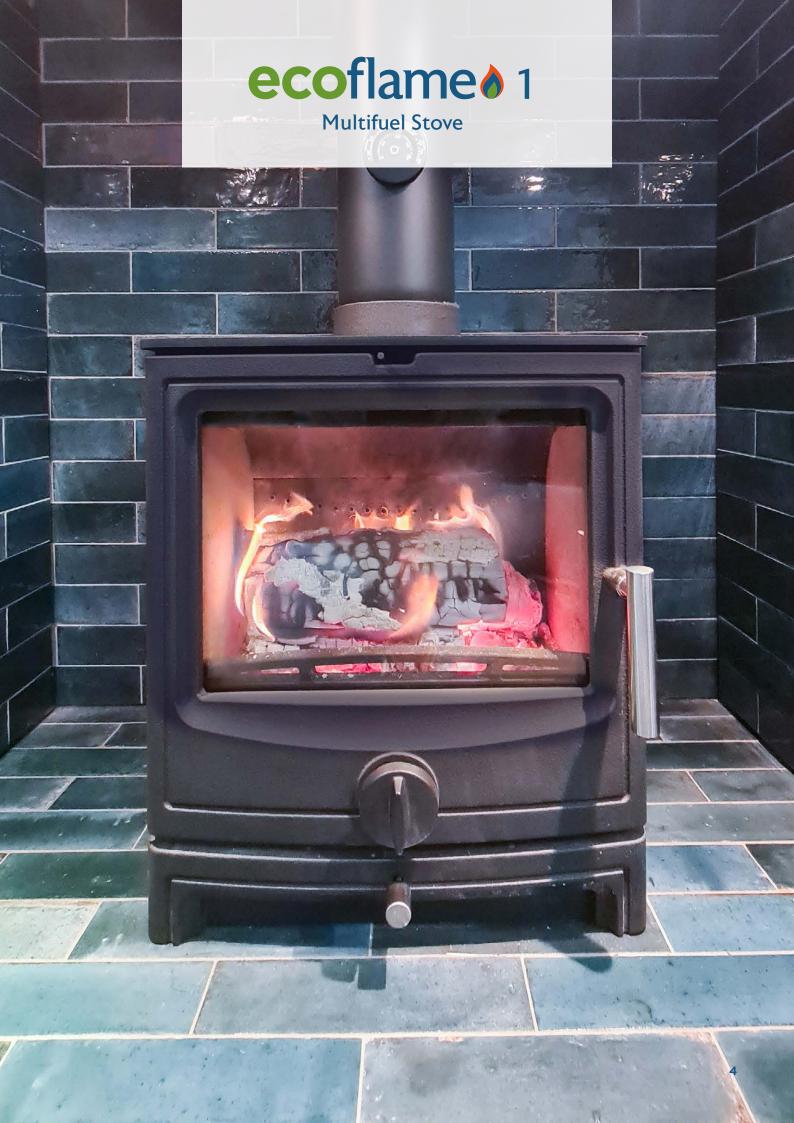

#### **Ecoflame 1**

#### Multifuel

This innovative heating solution was designed and built to meet the latest UK standards, and is approved for smokeless zones, to allow responsible and climate-friendly burning within smoke control areas.

With an A+ Energy Rating, the Ecoflame 1 multi-fuel stove is a remarkable alternative to expensive gas heating for your customers' homes, providing unrivalled value for money and energy efficiency.

Each 65kg stove features a strong steel body, cast iron door, and a large glass panel with air wash function to keep the doorway clear of smokey deposits and enhance the visual experience. Multiple airflow settings enable control of the burn, with smoke safely ejected through the 125mm flue.