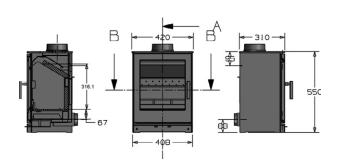

#### **Dimensions:**

550mm Height 408mm Width 310mm Depth

8 kW Multifuel Stove