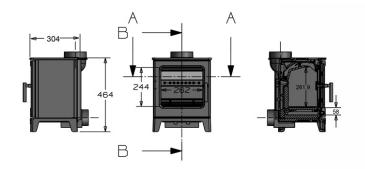

#### **Ecoflame 3**

Wood

This modern, yet classic style heating solution has been designed and built to meet the latest UK air-quality standards and is approved for smokeless zones, to allow for responsible and climate-friendly wood burning within smoke control areas.

With A energy rating, the Ecoflame 3 Woodburning stove is a great alternative to expensive gas-based heating for your customers' homes, providing unrivalled value for money and energy efficiency.

Each 66kg stove features a superior quality steel body, cast iron door, and a large glass panel to provide an enhanced visual experience for the owner, with a glass wash feature to effectively keep the inside of the door clear of smokey deposits, plus adjustable air settings and a 125mm flue.

#### **Dimensions:**

464mm Height 373mm Width 368mm Depth

Also available with log store

- Rock Pottery Yard Bank Street Mexborough S64 9LL
- (01709) 570563
- (a) info@ecoflamestoves.co.uk
- ecoflamestoves.co.uk