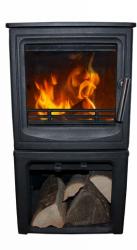

ecoflame 1

Multifuel with Log Store

ecoflame 3

Wood with Log Store

494.5mm High 430mm Wide 297.5mm Depth

Also available with log store