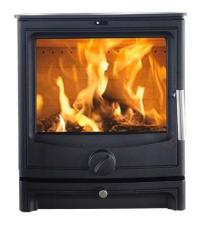

#### **Ecoflame 1**

#### Multifuel

This innovative heating solution was designed and built to meet the latest UK standards, and is approved for smokeless zones, to allow responsible and climate-friendly burning within smoke control areas.

With an A+ Energy Rating, the Ecoflame 1 multi-fuel stove is a remarkable alternative to expensive gas heating for your customers' homes, providing unrivalled value for money and energy efficiency.

Each 65kg stove features a strong steel body, cast iron door, and a large glass panel with air wash function to keep the doorway clear of smokey deposits and enhance the visual experience. Multiple airflow settings enable control of the burn, with smoke safely ejected through the 125mm flue.