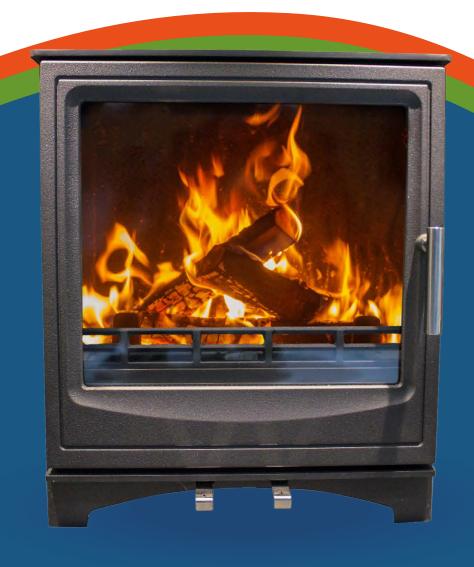

#### **Ecoflame 1**

#### Multifuel

This innovative heating solution was designed and built to meet the latest UK standards, and is approved for smokeless zones, to allow responsible and climate-friendly burning within smoke control areas.

With an A+ Energy Rating, the Ecoflame 1 multi-fuel stove is a remarkable alternative to expensive gas heating for your customers' homes, providing unrivalled value for money and energy efficiency.

Each 65kg stove features a strong steel body, cast iron door, and a large glass panel with air wash function to keep the doorway clear of smokey deposits and enhance the visual experience. Multiple airflow settings enable control of the burn, with smoke safely ejected through the 125mm flue.

494.5mm High 430mm Wide 297.5mm Depth

Also available with log store