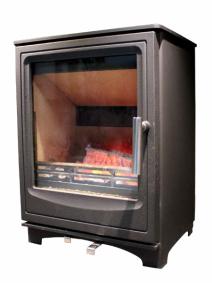

#### **Ecoflame 2 Mini**

#### Multifuel

This contemporary and compact heating solution has been designed and built to meet the very latest UK air quality standards, and comes approved for smokeless zones to allow for responsible, environmentally friendly burning within smoke control areas.

With an A+ Energy Rating, the Ecoflame 2 Mini is a fantastic alternative to expensive gas heating systems for your customers and their homes, providing unrivalled value for money and energy efficiency.

At 50kg, this smaller companion product model to the Ecoflame 2 features strong steel body, cast iron door and large glass panel to enhance the visual experience for the owner. Also featured are the air wash facility to keep the door clear of smokey deposits, multiple air settings to enable burn control, and a robust 125mm flue.