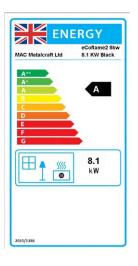

#### **Ecoflame 3**

Wood

This modern, yet classic style heating solution has been designed and built to meet the latest UK air-quality standards and is approved for smokeless zones, to allow for responsible and climate-friendly wood burning within smoke control areas.

With A energy rating, the Ecoflame 3 Woodburning stove is a great alternative to expensive gas-based heating for your customers' homes, providing unrivalled value for money and energy efficiency.

Each 66kg stove features a superior quality steel body, cast iron door, and a large glass panel to provide an enhanced visual experience for the owner, with a glass wash feature to effectively keep the inside of the door clear of smokey deposits, plus adjustable air settings and a 125mm flue.