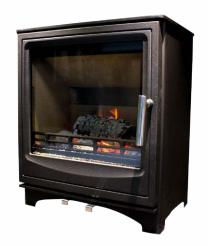

#### **Ecoflame 2 Mini**

#### Multifuel

This contemporary and compact heating solution has been designed and built to meet the very latest UK air quality standards, and comes approved for smokeless zones to allow for responsible, environmentally friendly burning within smoke control areas.

With an A+ Energy Rating, the Ecoflame 2 Mini is a fantastic alternative to expensive gas heating systems for your customers and their homes, providing unrivalled value for money and energy efficiency.

At 50kg, this smaller companion product model to the Ecoflame 2 features strong steel body, cast iron door and large glass panel to enhance the visual experience for the owner. Also featured are the air wash facility to keep the door clear of smokey deposits, multiple air settings to enable burn control, and a robust 125mm flue.