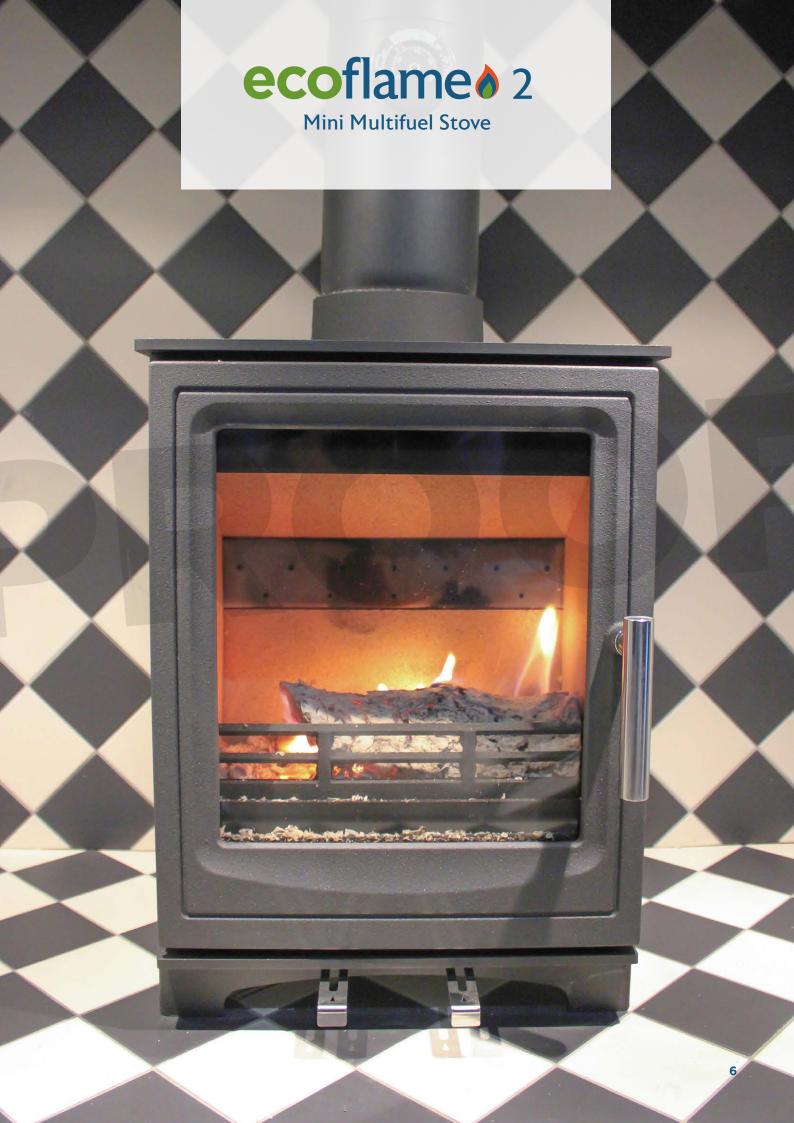

#### **Ecoflame 2 Mini**

#### Multifuel

This contemporary and compact heating solution has been designed and built to meet the very latest UK air quality standards, and comes approved for smokeless zones to allow for responsible, environmentally friendly burning within smoke control areas.

With an A+ Energy Rating, the Ecoflame 2 Mini is a fantastic alternative to expensive gas heating systems for your customers and their homes, providing unrivalled value for money and energy efficiency.

At 50kg, this smaller companion product model to the Ecoflame 2 features strong steel body, cast iron door and large glass panel to enhance the visual experience for the owner. Also featured are the air wash facility to keep the door clear of smokey deposits, multiple air settings to enable burn control, and a robust 125mm flue.