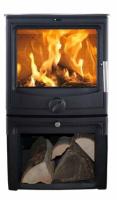

#### **Ecoflame 2 Mini**

#### Multifuel

This contemporary and compact heating solution has been designed and built to meet the very latest UK air quality standards, and comes approved for smokeless zones to allow for responsible, environmentally friendly burning within smoke control areas.

With an A+ Energy Rating, the Ecoflame 2 Mini is a fantastic alternative to expensive gas heating systems for your customers and their homes, providing unrivalled value for money and energy efficiency.

At 50kg, this smaller companion product model to the Ecoflame 2 features strong steel body, cast iron door and large glass panel to enhance the visual experience for the owner. Also featured are the air wash facility to keep the door clear of smokey deposits, multiple air settings to enable burn control, and a robust 125mm flue.