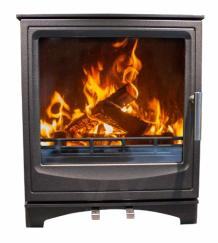

#### **Ecoflame 1**

#### Multifuel

This innovative heating solution was designed and built to meet the latest UK standards, and is approved for smokeless zones, to allow responsible and climate-friendly burning within smoke control areas.

With an A+ Energy Rating, the Ecoflame 1 multi-fuel stove is a remarkable alternative to expensive gas heating for your customers' homes, providing unrivalled value for money and energy efficiency.

Each 65kg stove features a strong steel body, cast iron door, and a large glass panel with air wash function to keep the doorway clear of smokey deposits and enhance the visual experience. Multiple airflow settings enable control of the burn, with smoke safely ejected through the 125mm flue.